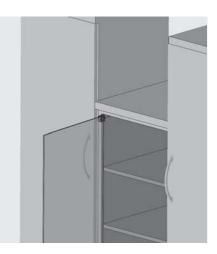

# () samet

## Short Type Hinge with Ball Catch for Non-Bored Glass Doors



- Opening angle 180°. Applied to inset glass doors. Especially suitable for music systems.
- Glass drilling is not required.
  Place the glass carefully into the hinge and fix with brass screw.
- Suitable for glass door with maximum dimensions of 350 mm width, 800 mm height
  - and 5 mm width, 800 mm he and 5 mm thickness. Packaging: 20 Set Box
    - 120 Set Carton



### Short Type Hinge with Ball Catch for Non-Bored Glass Doors

Code List According to Cup Connection Types

## DEFINITION

| DEFINITION                                                           | CUDE   |
|----------------------------------------------------------------------|--------|
| Short Type Hinge with Ball Catch for Non-Bored Glass Doors Nickel    | 103051 |
| Short Type Hinge with Ball Catch for Non-Bored Glass Doors Gold      | 103055 |
| Short Type Hinge with Ball Catch for Non-Bored Glass Doors Dark Grey | 103056 |
| Short Type Hinge with Ball Catch for Non-Bored Glass Doors Black     | 103057 |

## **Application Alternatives**





#### Screw Options

Ø3,5x16 mm Chipboard Screw