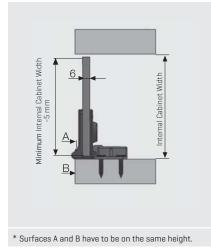

## Short Type Hinge with Ball Catch for Non-Bored Glass Doors

- Opening angle 180°. Applied to inset glass doors. Especially suitable for music systems.
- Glass drilling is not required.
  Place the glass carefully into the hinge and fix with brass screw.
- Suitable for glass door with maximum dimensions of 350 mm width, 800 mm height
  - and 5 mm width, 800 mm he and 5 mm thickness. Packaging: 20 Set Box
    - 120 Set Carton