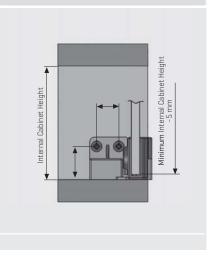

## Short Type Hinge with Ball Catch for Non-Bored Glass Doors

- Opening angle 180°. Applied to inset glass doors. Especially suitable for music systems.
- Glass drilling is not required.
  Place the glass carefully into the hinge and fix with brass screw.
- Suitable for glass door with maximum dimensions of 350 mm width, 800 mm height
  - and 5 mm width, 800 mm he and 5 mm thickness. Packaging: 20 Set Box
    - 120 Set Carton