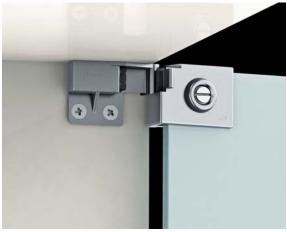

## Short Type Hinge with Ball Catch for Non-Bored Glass Doors

- Opening angle 180°. Applied to inset glass doors. Especially suitable for music systems.
- Glass drilling is not required.
  Place the glass carefully into the hinge and fix with brass screw.
- Suitable for glass door with maximum dimensions of 350 mm width, 800 mm height
  - and 5 mm width, 800 mm he and 5 mm thickness. Packaging: 20 Set Box
    - 120 Set Carton

### Short Type Hinge with Ball Catch for Non-Bored Glass Doors

Code List According to Cup Connection Types